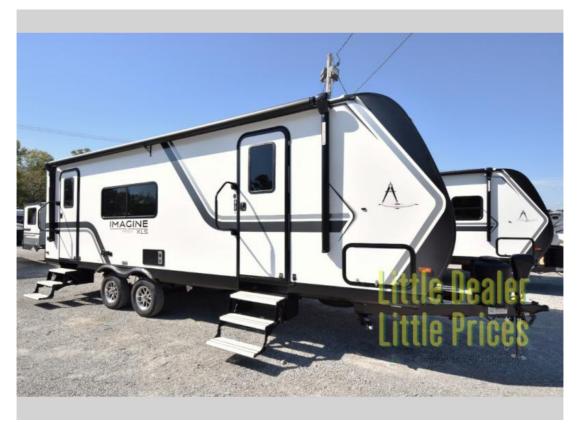

## NEW 2025 Grand Design Imagine XLS \$45,567

## Description

The Grand Design Imagine XLS 23LDEÂ is a travel trailer designed to blend style, comfort, and practicality, making it perfect for adventurous couples or small families. Compact yet packed with premium features, its ideal for weekend getaways or extended vacations on the road. Whether you're loo...