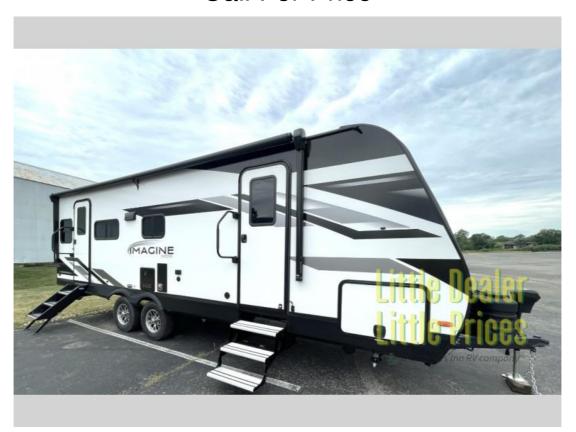

## NEW 2025 Grand Design Imagine Call For Price

## **Description**

The Grand Design Imagine 2500RL travel trailer is thoughtfully crafted for campers who want the perfect balance of comfort, convenience, and adventure-ready features. With a spacious layout, walk-through bathroom, and dual entry doors, this model is an ideal choice for extended stays in nature...