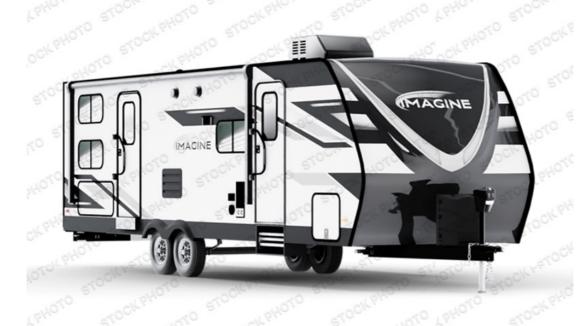

## **Description**

The Grand Design Imagine 2920BS travel trailer is a family-friendly bunkhouse model with thoughtful design and luxury features. This layout is perfect for families or small groups who want a well-organized space to relax and enjoy the outdoors together. With dual entrances, separate living and...