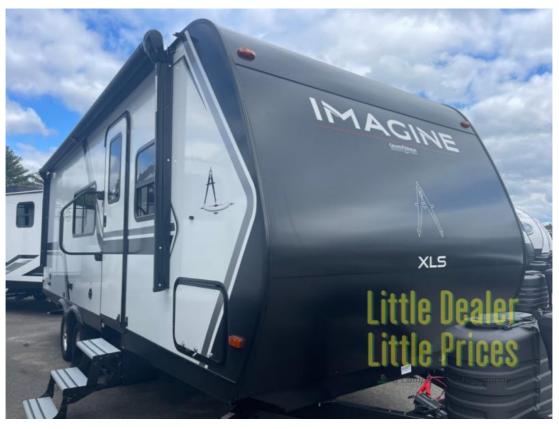

## Description

The Grand Design Imagine XLS 22MLE is a compact, versatile travel trailer that brings luxury and convenience into an easy-to-tow design. Perfect for couples or small families, this model offers a thoughtful layout with all the comforts of home and amenities to make your outdoor adventures memo...