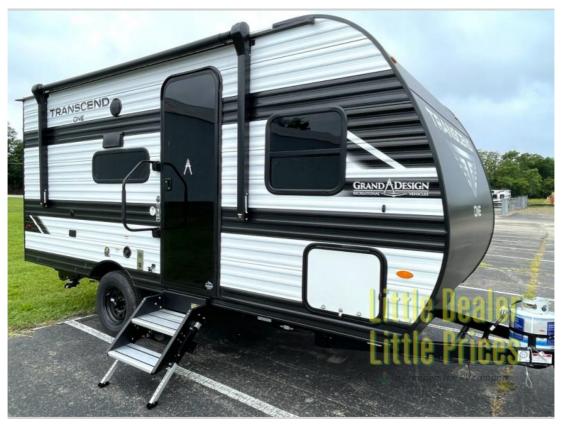

## NEW 2025 Grand Design Transcend One **Call For Price**

## **Description**

The Grand Design Transcend Xplor One 151BH is the ideal compact travel trailer for families or adventurers who seek convenience, comfort, and style in a lightweight, easy-to-tow package. Whether you're planning a weekend at the lake or a cross-country adventure, this trailer has the Contact essentials...