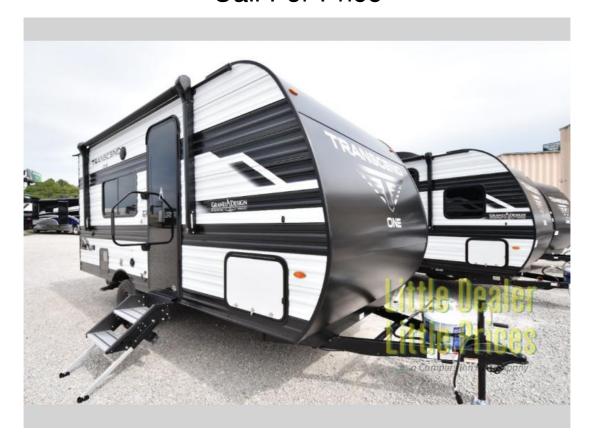

## **Description**

The Grand Design Transcend Xplor One 151RB is a thoughtfully designed travel trailer perfect for adventurous couples seeking a balance of comfort and functionality in a lightweight package. This trailer offers a versatile layout, modern features, and a durable build, ensuring you **Contact** have everythi...