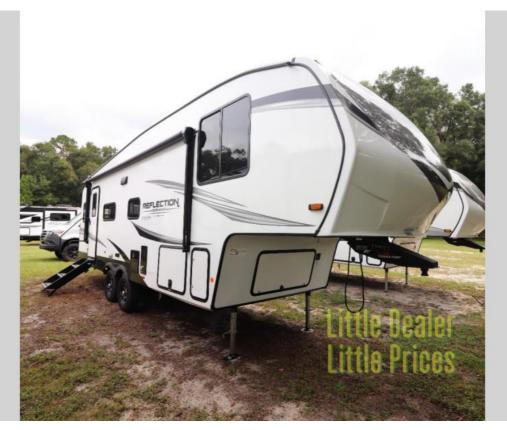

## Description

The Grand Design Reflection 150 Series 260RD is a beautifully designed fifth wheel that blends luxury, comfort, and towability in a compact and maneuverable package. Perfect for couples and small families seeking the freedom to explore in style, the 260RD offers a well-thought-out floorplan, h...