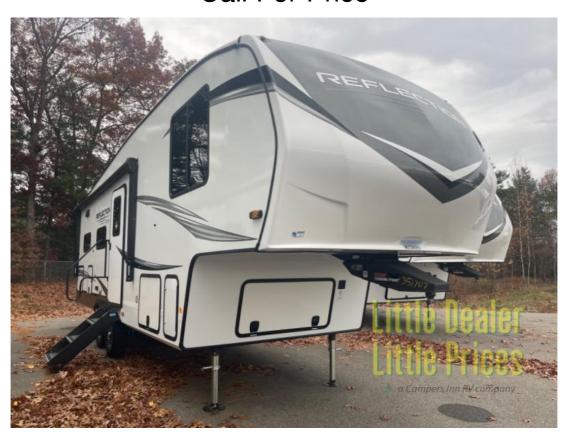

## NEW 2025 Grand Design Reflection 150 Series Call For Price

## **Description**

The Grand Design Reflection 150 Series 270BN fifth wheel is an excellent choice for those seeking a luxurious, easy-to-tow RV with features tailored for comfort, convenience, and memorable outdoor experiences. Designed to be half-ton truck compatible, this model is ideal for those who want spa...