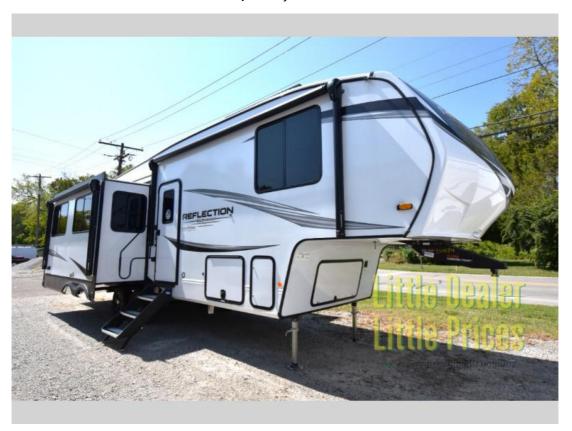

## **Description**

The Grand Design Reflection 150 Series 295RL fifth wheel combines luxury, comfort, and functionality for your next adventure, making it perfect for couples or families looking to elevate their camping experience. This model offers a spacious and stylish layout, with top-of-the-line amenities f...

## **GENERAL INFORMATION**

Manufacturer Grand Design

Model Year 2025

Model Name Reflection 150 Series
Model Code Reflection 150 Series