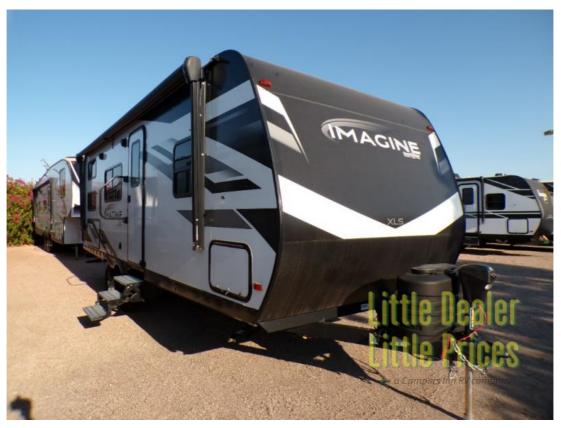

## Description

Discover the Grand Design Imagine XLS 23BHE: Your Ticket to Family Adventure The Grand Design Imagine XLS 23BHE is a versatile and family-friendly travel trailer that combines comfort, convenience, and innovative design. Whether you're planning a weekend getaway or an extended road trip, this...