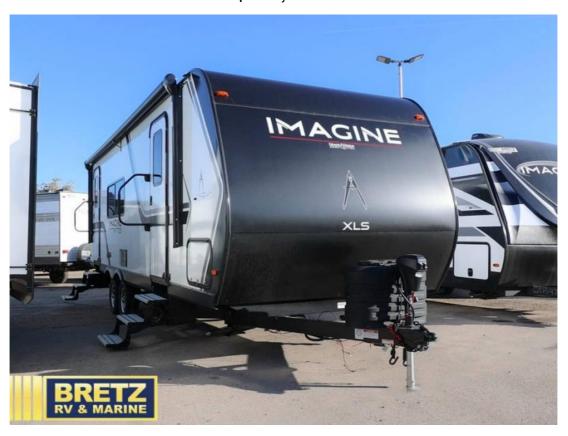

## NEW 2025 Grand Design Imagine XLS \$45,567

## **Description**

Grand Design Imagine XLS travel trailer 23LDE highlights: Private Bedroom Dual Entry Walk-Through Bath Single Slide 20' Electric Awning Treat yourself to a weekend of fun in this Imagine XLS travel trailer! Whether it's just you and your spouse, or you've chosen to bring along a g...

## **GENERAL INFORMATION**

Manufacturer Grand Design

Model Year 2025

Model Name Imagine XLS
Model Code Imagine XLS