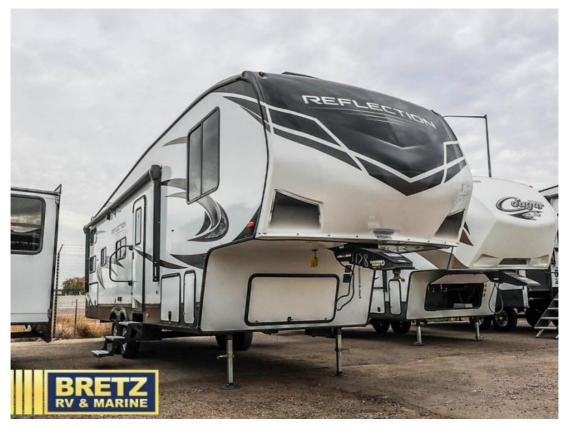

## Description

 ~OPTIONS LISTED BY MANUFACTURER, ACTUAL OPTIONS MAY VARY~ Grand Design Reflection 150 Series fifth wheel 290BH highlights: Private Bunkhouse U-Shaped Dinette Fireplace Outside Kitchen Residential Cabinetry One-Touch Auto Leveling 40" TV on Swivel The master bedroom with a qu...