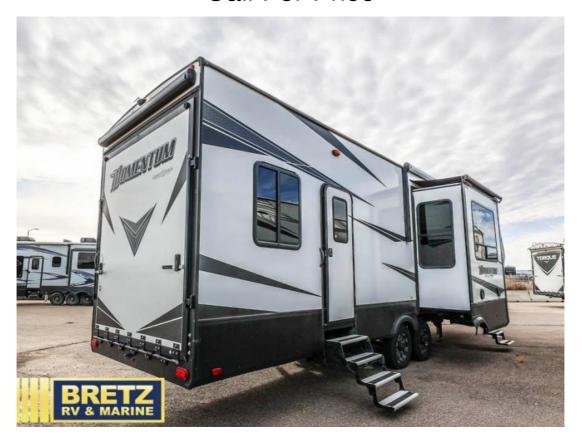

## USED 2020 Grand Design Momentum G-Class Call For Price

## **Description**

~OPTIONS LISTED BY
MANUFACTURER, ACTUAL OPTIONS
MAY VARY~ Grand Design Momentum GClass toy hauler 350G highlights: Theater
Seating Bath and a Half 14' 6" Separate
Garage Fireplace Private Bedroom
Unobstructed Pass-Through Just
imagine the fun you will have with this
Momentum...