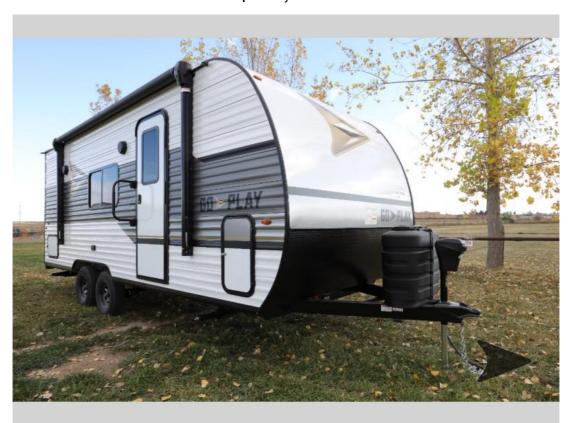

## NEW 2024 Wayfinder RV Go Play \$18,995

## **Description**

Dollar-for-dollar, Go>Play is the valuechamp of travel trailers. Compare top camper brands like Cherokee, Coleman, Wildwood, and Jayco. A GO PLAY Interior Â The Nordic Shore interior aesthetic blends modern and contemporary elements. Leveraging lighter **Contact** colors and durable materials, ...