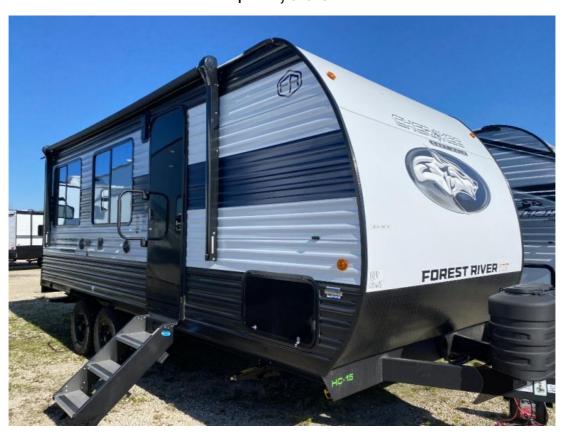

## NEW 2025 Forest River RV Cherokee Grey Wolf \$22,995

## **Description**

Forest River Cherokee Grey Wolf toy hauler 18RR highlights: Up to 15' 2" Cargo Space Exterior Storage Fold-Down Sofa Queen-Size Bed Air Fryer A You will undoubtedly love this Cherokee Grey Wolf toy hauler! Because of its ability to have up to 15' 2" of cargo space, you can easily lo... Contact