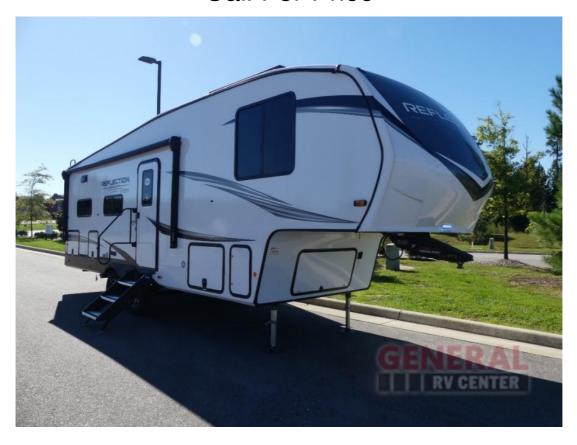

## NEW 2025 Grand Design Reflection 150 Series Call For Price

## **Description**

Grand Design Reflection 150 Series fifth wheel 270BN highlights: Outside Griddle Walk-In Shower Breakfast Nook Outdoor Spray Port 78" Theater Seating You will love this fifth wheel featuring a single slide for added interior living space and all the comforts and conveniences it pr...