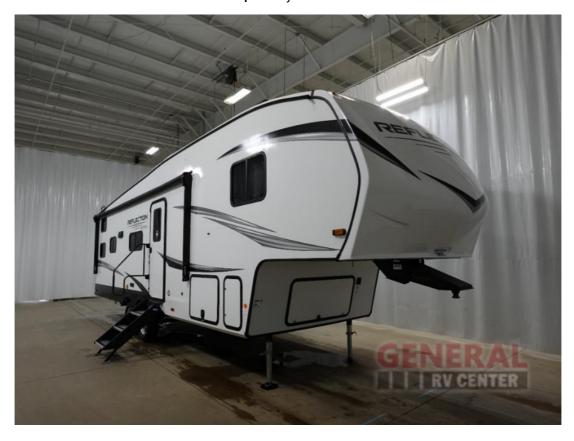

## NEW 2025 Grand Design Reflection 100 Series \$48,995

## **Description**

Grand Design Reflection 100 Series fifth wheel 27BH highlights: Double-Size Bunks 10 Cu. Ft. 12V Refrigerator Front Private Bedroom 20' "One Touch" Electric Awning Camping with friends and family just got a whole lot easier in this fifth wheel with double-size bunks and a front pri...

## **GENERAL INFORMATION**

Manufacturer Grand Design

Model Year 2025

Model Name Reflection 100 Series

Model Code Reflection 100 Series