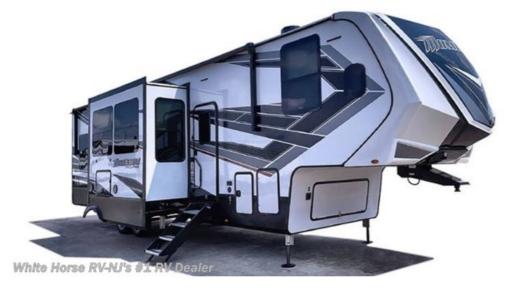

## Description

This RV is located at our GALLOWAY TWP location:920 West White Horse Pike, Egg Harbor City, NJ2025 Grand Design Momentum 344M - 5th Wheel Toy HaulerReady to elevate your outdoor adventures? The 2025 Grand Design Momentum 344M is designed for thrillseekers and weekend warriors alike. With an impressi...