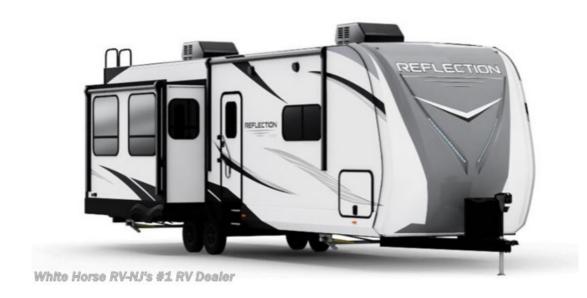

## **Description**

This RV is located at our GALLOWAY TWP location:920 West White Horse Pike, Egg Harbor City, NJ.Step into the all-new 2025 Reflection 322FKTS by Grand Design, featuring an innovative front kitchen layout thats both stylish and practical. Designed for those who appreciate comfort and functionality, thi...