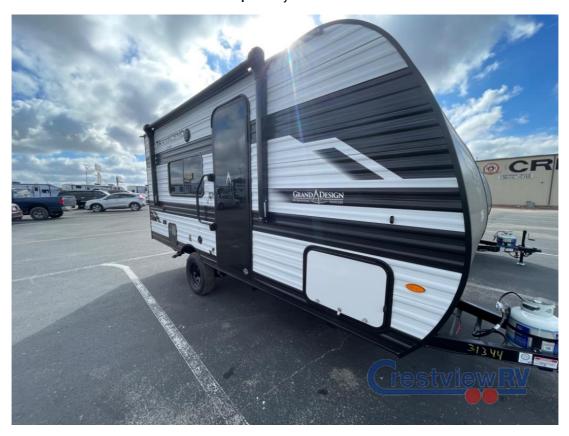

## NEW 2025 Grand Design Transcend One \$23,674

## **Description**

Grand Design Transcend One travel trailer 151RB highlights: Full Rear Bath Exterior LP Quick Connect Universal Docking Station Aluminum Entry Steps This is the perfect couple's trailer with versatile seating and sleeping space! You'll find a queen-size Murphy bed up front with stor...