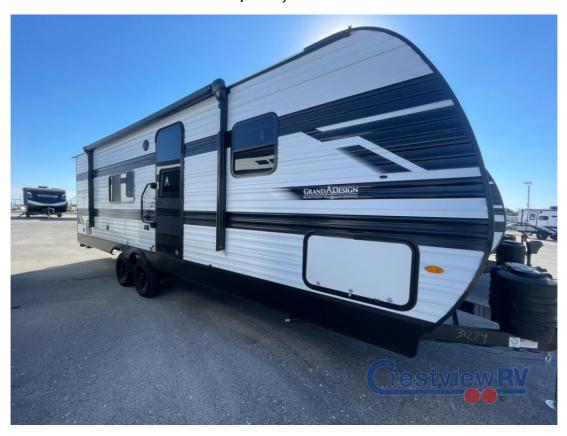

## **Description**

Grand Design Transcend Xplor travel trailer 24BHX highlights: 69" Rollover Sofa Pet Dish 15' Power Awning with LED Light Double-Size Bunks with Curtains This is the perfect travel trailer if you like to camp with friends and family. Since there are double-size bunks, a queen bed in...