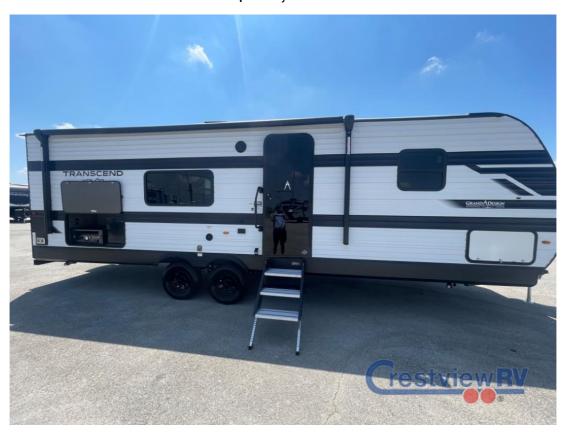

## **Description**

Grand Design Transcend Xplor travel trailer 26BHX highlights: Double-Size Bunk Beds with Curtains Booth Dinette Entry Counter with Shoe Storage Queen Bed 60" Roll Over Sofa Camping with your larger family or when you want to take along a few extra friends is easy with this trailer...