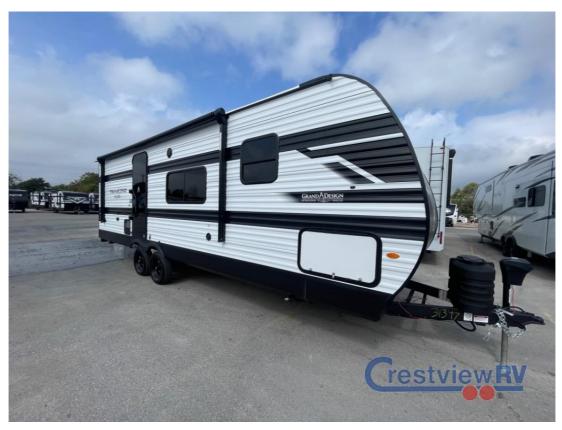

## Description

Grand Design Transcend Xplor travel trailer 25MLX highlights: Queen Bed Large Slide Out Pull-Out Pet Dish Exterior LP Quick Connect It will be so easy to enjoy camping trips in this travel trailer for five to six! The main living area is made spacious by the large slide out, and he...