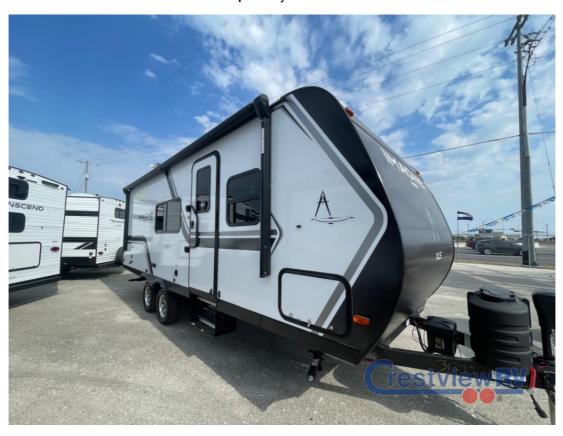

## **Description**

Grand Design Imagine XLS travel trailer 22MLE highlights: Queen Bed Theatre Seating Booth Dinette Unobstructed Pass-Through This Imagine XLS travel trailer has theater seating and a booth dinette that you can use any time you need a little break from the outdoors. If you want to co...