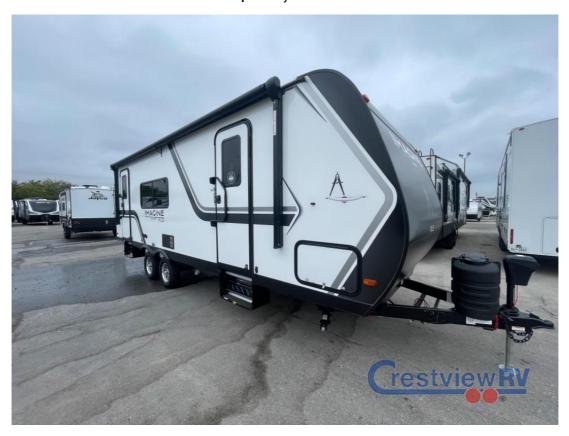

## **Description**

Grand Design Imagine XLS travel trailer 23LDE highlights: Private Bedroom Dual Entry Walk-Through Bath Single Slide 20' Electric Awning Treat yourself to a weekend of fun in this Imagine XLS travel trailer! Whether it's just you and your spouse, or you've chosen to bring along a g...