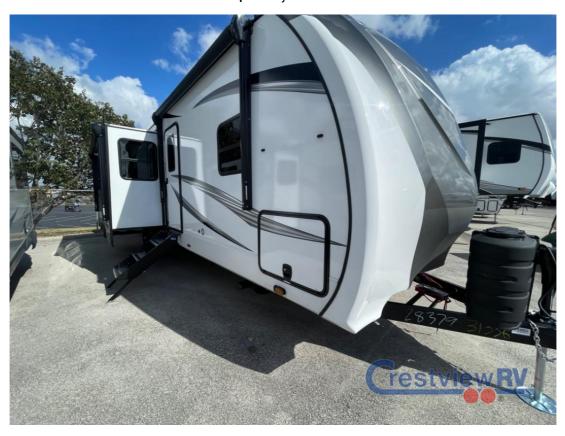

## **Description**

Grand Design Reflection travel trailer 312BHTS highlights: Private Bunkhouse Fireplace Two Hutches Kitchen Island Premium Congoleum Flooring Outside Kitchen Solar Package Finding the perfect trailer for a larger group is simple, take a look at this one for your next RV! The rear...