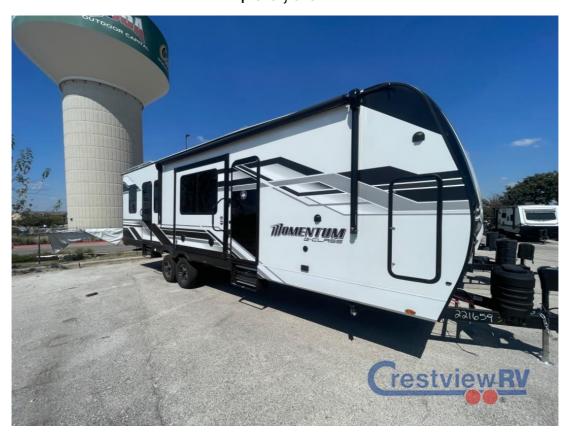

## NEW 2025 Grand Design Momentum G-Class \$88,984

## **Description**

Grand Design Momentum G-Class toy hauler 31G highlights: Bath and a Half Dual Entry Theater Seating 18' Power Awning with LED Lights 13' Separate Garage Universal Docking Station Head out to find new trails in this Momentum G-Class toy hauler travel trailer! Once you remove your ...