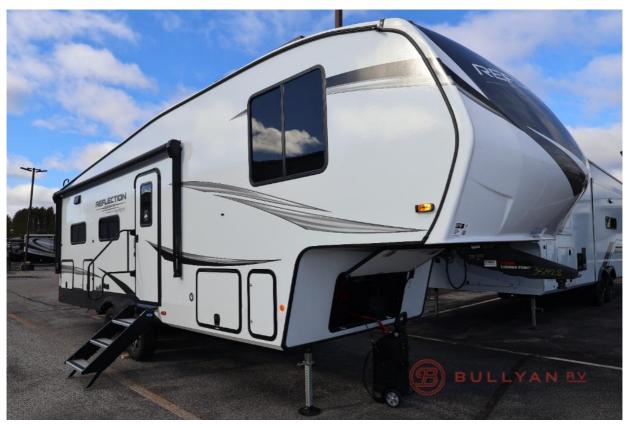

## Description

Grand Design Reflection 150 Series fifth wheel 270BN highlights: Outside Griddle Walk-In Shower Breakfast Nook Outdoor Spray Port 78" Theater Seating You will love this fifth wheel featuring a single slide for added interior living space and all the comforts and conveniences it pr...