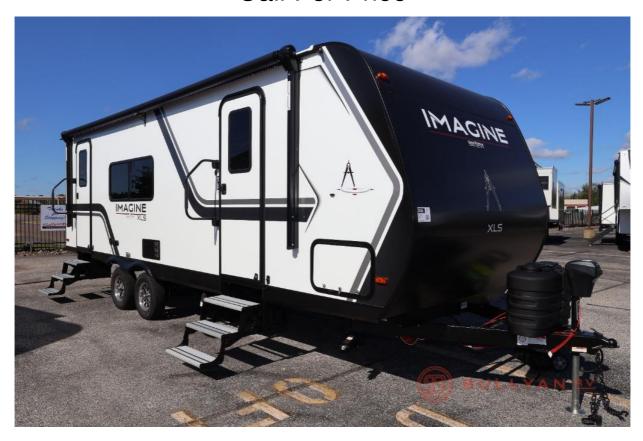

## NEW 2025 Grand Design Imagine XLS Call For Price

## **Description**

Grand Design Imagine XLS travel trailer 23LDE highlights: Private Bedroom Dual Entry Walk-Through Bath Single Slide 20' Electric Awning Treat yourself to a weekend of fun in this Imagine XLS travel trailer! Whether it's just you and your spouse, or you've chosen to bring along a g...

## **GENERAL INFORMATION**

Manufacturer Grand Design

Model Year 2025

Model Name Imagine XLS
Model Code Imagine XLS