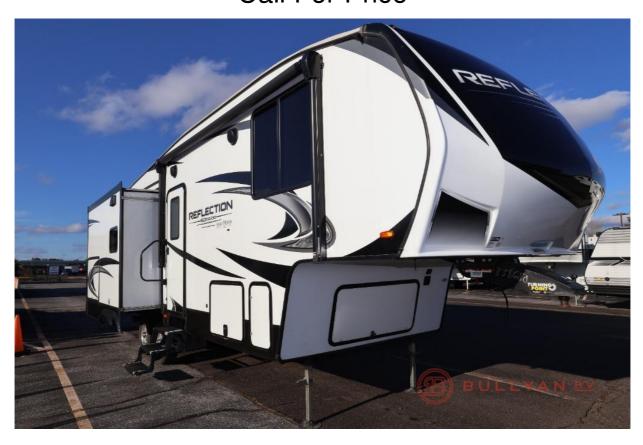

## USED 2022 Grand Design Reflection 150 Series Call For Price

## **Description**

Grand Design Reflection 150 Series fifth wheel 280RS highlights: Tri-Fold Sofa Theatre Seating Fireplace Exterior TV/Refrigerator Roof Mounted Solar Panel Heated Pass-Through Storage Get ready to enjoy the inside just as much as the outdoors when you have this fifth wheel at the ...