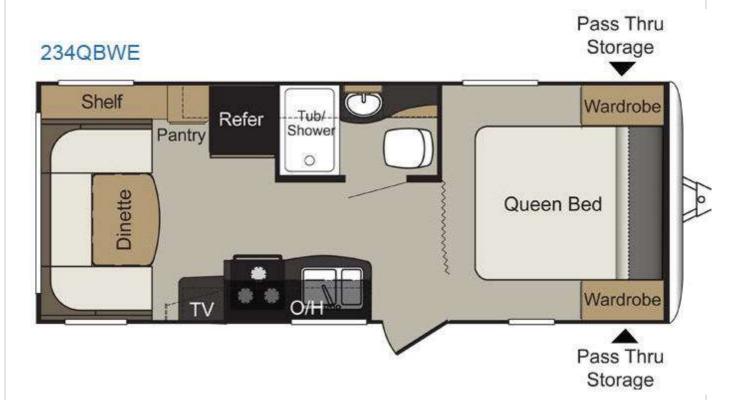

## **Description**

This Passport Express travel trailer 234QBWE is the perfect unit for three or four to enjoy featuring a front semi-private bedroom and rear u-shaped dinette. As you enter notice the front queen bed with overhead cabinet for storage. There is a privacy curtain that can be pulled at night if you...