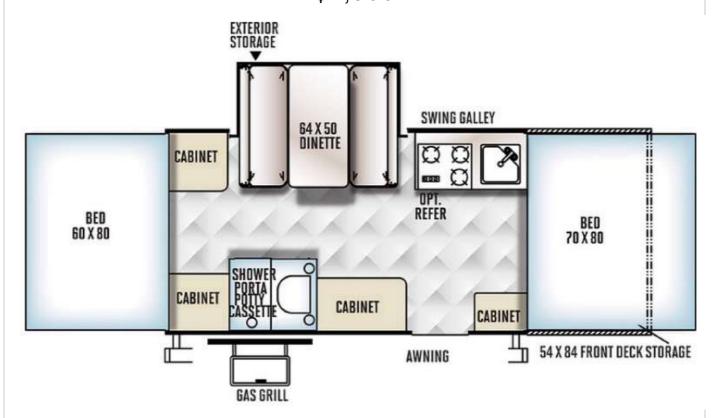

## **Description**

The single slide on this pop-up camper helps to open up the floor space. As you enter the Rockwood Extreme Sports 232ESP you will find a rear queen tent bed and a front king. There are four storage cabinets throughout this model. Along the door side find a shower and a porta potty cassette. Opp...