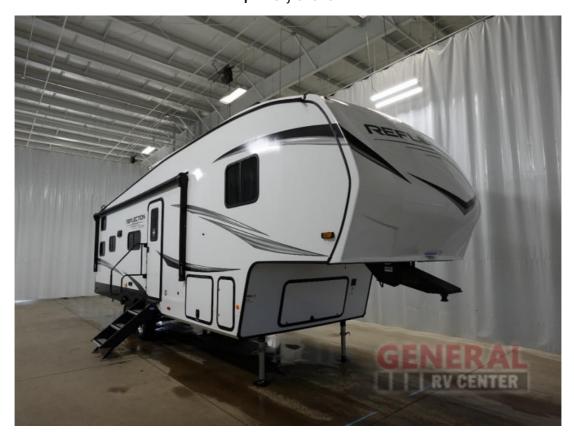

## NEW 2025 Grand Design Reflection 100 Series \$48,995

## **Description**

Grand Design Reflection 100 Series fifth wheel 27BH highlights: Double-Size Bunks 10 Cu. Ft. 12V Refrigerator Front Private Bedroom 20' "One Touch" Electric Awning A Camping with friends and family just got a whole lot easier in this fifth wheel with double-size bunks and a front pri...