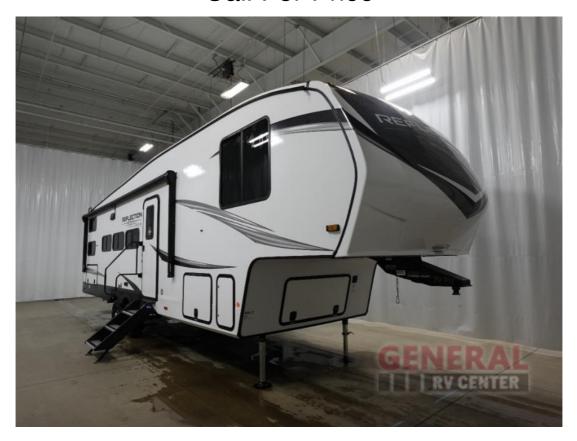

## NEW 2025 Grand Design Reflection 150 Series Call For Price

## **Description**

Grand Design Reflection 150 Series fifth wheel 298BH highlights: Private Bunkhouse Front Private Bedroom 16 Cu. Ft. Refrigerator U-Shaped Dinette Outside Griddle and Refrigerator The whole family will enjoy camping in this fifth wheel! The kiddos will love having their own privacy...