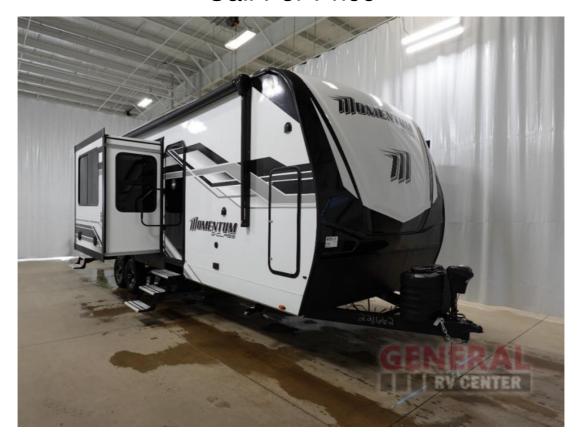

## **Description**

Grand Design Momentum G-Class toy hauler 31G highlights: Bath and a Half Dual Entry Theater Seating 18' Power Awning with LED Lights 13' Separate Garage Universal Docking Station Head out to find new trails in this Momentum G-Class toy hauler travel trailer! Once you remove your ...