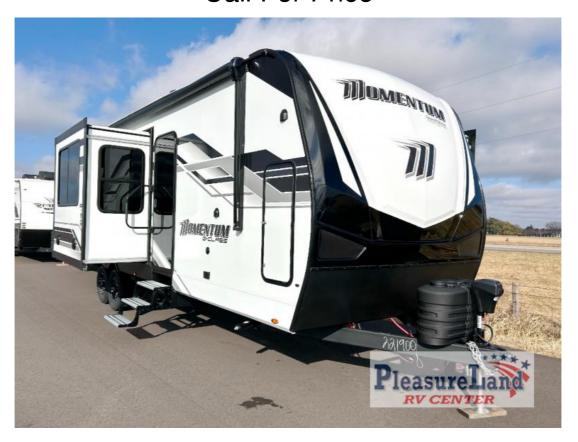

## NEW 2025 Grand Design Momentum G-Class Call For Price

## **Description**

Grand Design Momentum G-Class toy hauler 31G highlights: Bath and a Half Dual Entry Theater Seating 18' Power Awning with LED Lights 13' Separate Garage Universal Docking Station A Head Model Code out to find new trails in this Momentum G-Class toy hauler travel trailer! Once you remove your ...