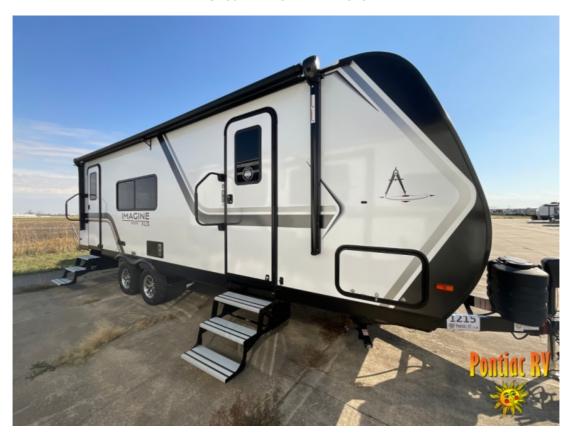

## **Description**

Grand Design Imagine XLS travel trailer 23LDE highlights: Private Bedroom Dual Entry Walk-Through Bath Single Slide 20' Electric Awning Treat yourself to a weekend of fun in this Imagine XLS travel trailer! Whether it's just you and your spouse, or you've chosen to bring along a g...