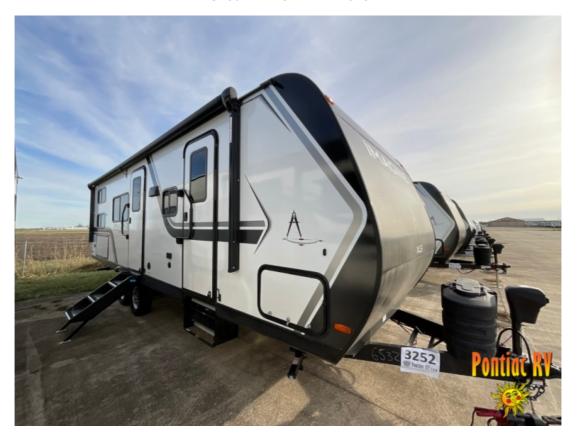

## **Description**

Grand Design Imagine XLS travel trailer 25DBE highlights: Double-Size Bunks Private Bedroom Flip-Up Countertop Outdoor Griddle Dual Entry Doors The dual entry doors make it easy to enter and exit this travel trailer! You will find a walk-around queen-size bed up front in the priva...