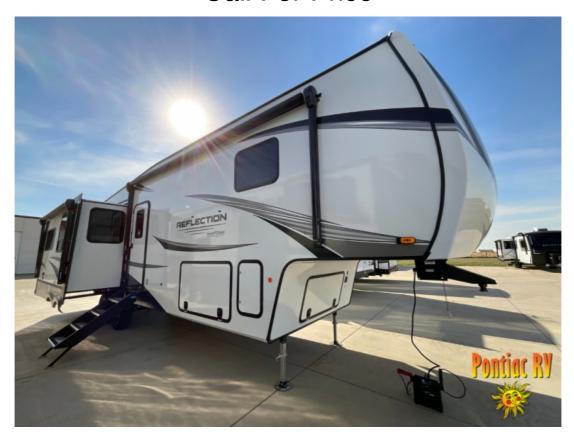

## **Description**

Grand Design Reflection fifth wheel 337RLS highlights: Rear Tri-Fold Sofa Fireplace Hutch Theater Seating Premium Congoleum Flooring Solar Package You can enjoy a spacious rear living area in this RV with dual opposing slides offering you entertainment, kitchen amenities, seating...