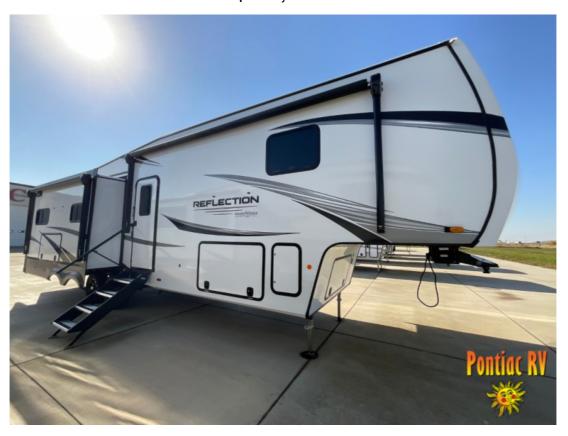

## **Description**

Grand Design Reflection 100 Series fifth wheel 28RL highlights: Kitchen Island Queen Bed 13' "One Touch" Electric Awning Full Bath Front Private Bedroom You'll love the amount of space you have in this fifth wheel thanks to the dual opposing slides in the rear living area/kitchen....