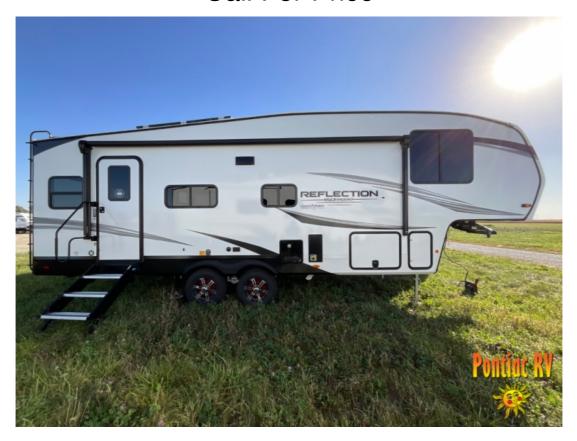

## NEW 2025 Grand Design Reflection 150 Series Call For Price

## **Description**

Grand Design Reflection 150 Series fifth wheel 260RD highlights: U-Shaped Lounge Theatre Seating Countertop Extension 40" LED HDTV Heated Pass-Through Storage Feel right at home in this Reflection 150 Series with a private bedroom that includes a walk-around queen bed with storage...