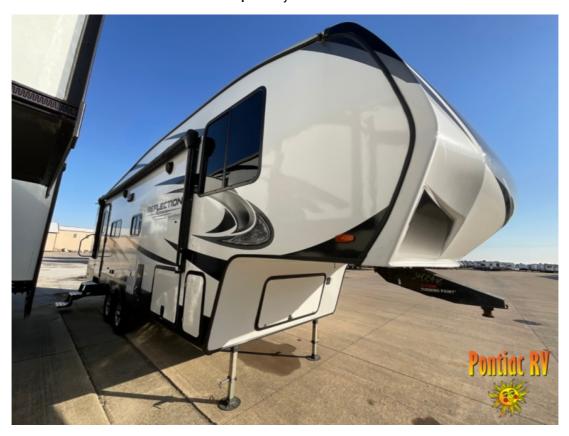

## USED 2022 Grand Design Reflection 150 Series \$42,900

## **Description**

Grand Design Reflection 150 Series fifth wheel 260RD highlights: U-Shaped Lounge Theatre Seating Countertop Extension 40" LED HDTV Heated Pass-Through Storage Roof Mounted Solar Panel Feel right at home in this Reflection 150 Series with a private bedroom that includes a walk-aro...