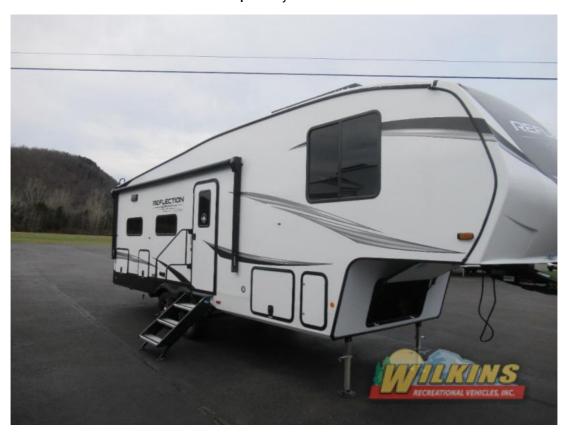

## **Description**

Grand Design Reflection 150 Series fifth wheel 270BN highlights: Outside Griddle Walk-In Shower Breakfast Nook Outdoor Spray Port 78" Theater Seating You will love this fifth wheel featuring a single slide for added interior living space and all the comforts and conveniences it pr...