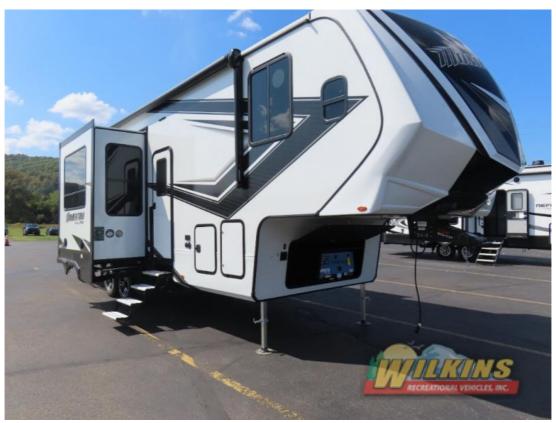

## Description

Grand Design Momentum G-Class toy hauler 320G highlights: 11' Separate Garage Bath and a Half Loft Fireplace Private Bedroom Fuel Station Are you looking forward to arriving at your destination, unloading your toys from an 11' separate garage, and heading out to the dunes? You ca...