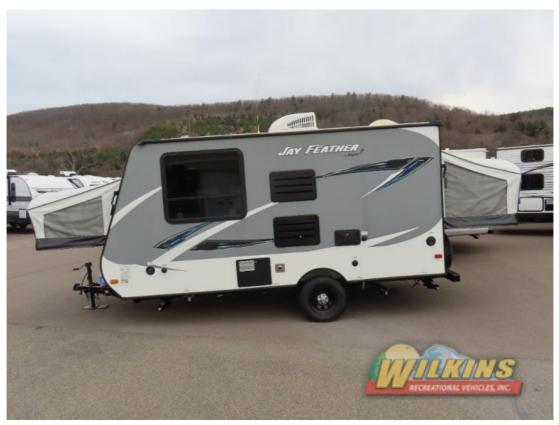

## **Description**

The Jay Feather SLX 16XRB expandable by Jayco offers a rear bath, plus front and rear tent beds.As you enter the expandable, the bathroom is in the rear corner. You will find a toilet, corner shower, Model Code and a sink. Two expandable 60" x 70" tent beds and overhead shelves are located at the front a ...

## **GENERAL INFORMATION**

Manufacturer Model Year Model Name

Jayco 2016 Jay Feather SLX Jay Feather SLX