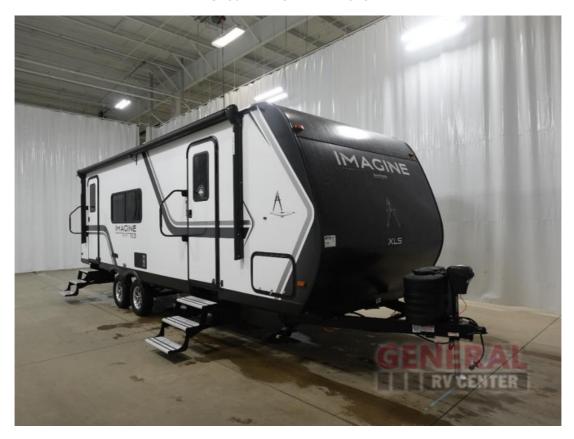

## NEW 2025 Grand Design Imagine XLS Call For Price

## **Description**

Grand Design Imagine XLS travel trailer 23LDE highlights: Private Bedroom Dual Entry Walk-Through Bath Single Slide 20' Electric Awning Treat yourself to a weekend of fun in this Imagine XLS travel trailer! Whether it's just you and your spouse, or you've chosen to bring along a g...

## **GENERAL INFORMATION**

Manufacturer Grand Design

Model Year 2025

Model Name Imagine XLS
Model Code Imagine XLS