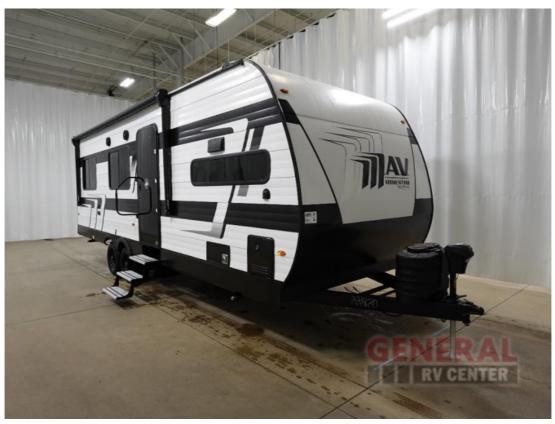

## Description

Grand Design Momentum MAV toy hauler 24MAV highlights: Garage Pull Down Screen Euro Chairs 8 Cu. Ft. 12V Refrigerator Power Vent in Bath This is the perfect toy hauler for two campers looking for adventure! Once your toys are unloaded using the ramp door, you will enjoy the patio s...