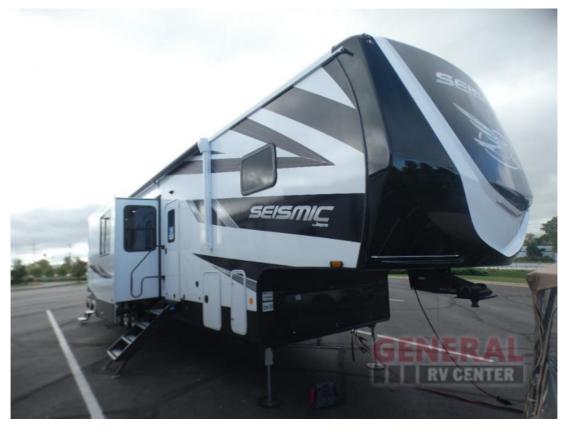

## NEW 2025 Jayco Seismic Call For Price

## Description

Jayco Seismic toy hauler 399 highlights: Party Deck Queen Bed with Convertible Sofas Overhead Garage Loft with Storage Walk-in Shower 60" x 80" Queen Bed 4K Smart LED HDTV Â Get ready for outdoor adventures in this spacious toy hauler. Your guests will have the 13' 6" garage with q...