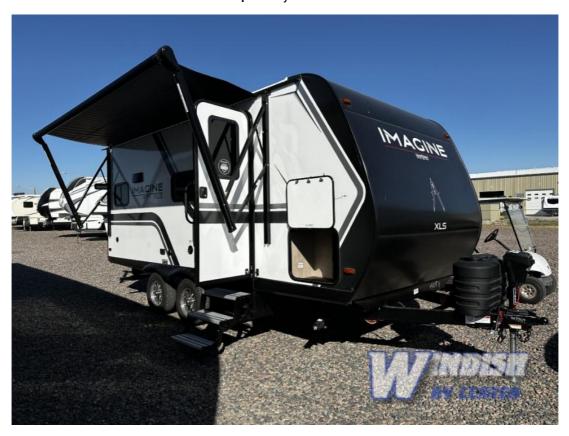

## NEW 2025 Grand Design Imagine XLS \$43,960

## **Description**

Grand Design Imagine XLS travel trailer 17MKE highlights: Queen Murphy Bed Theater Dinette Large Panoramic Window Unobstructed Pass-Through 12V 10 Cu. Ft. Refrigerator The Murphy bed is the eye-catching feature on this Imagine XLS travel trailer! Not only can it fold away in the m...