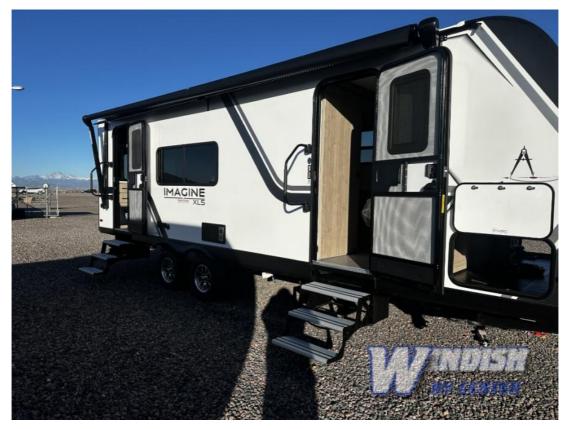

## Description

Grand Design Imagine XLS travel trailer 23LDE highlights: Private Bedroom Dual Entry Walk-Through Bath Single Slide 20' Electric Awning Treat yourself to a weekend of fun in this Imagine XLS travel trailer! Whether it's just you and your spouse, or you've chosen to bring along a g...